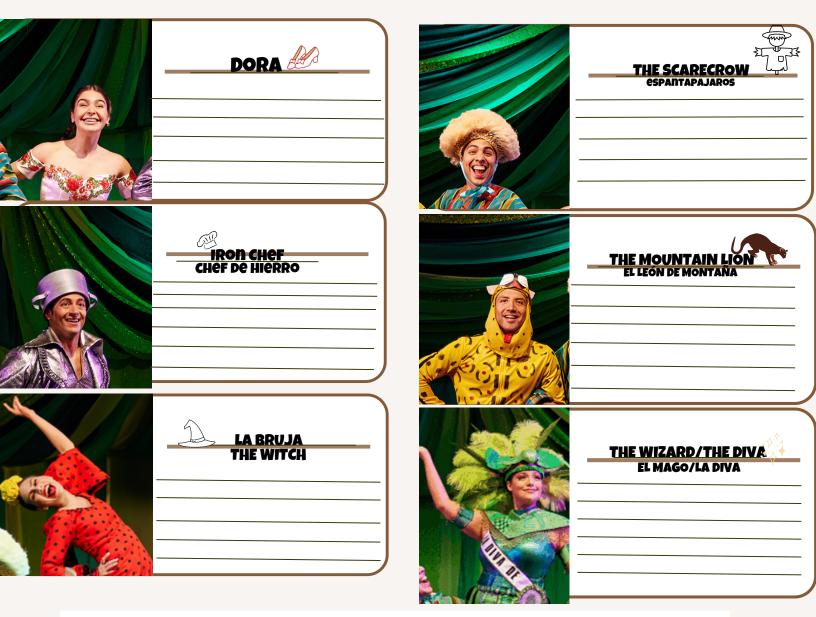

## Character Round-Up

Here are six characters from the show. List facts that you remember about each character. Then choose which one you related to the most! Perform as your favorite and see if classmates can guess who you are to add an extra challenge!